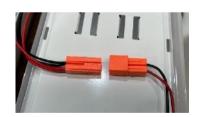

3 Wires

Make sure to use only Dim - & Dim + signal wires in right position

Line (L), Neutral (N) & Ground (PE) connected as shown, from left to right.

Orange connectors between PCB and power supply must be connected black-to-black and red-to-red.