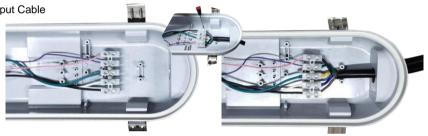

# Installation Guidance

Length 1200mm 1500mm

- ☑ Ceiling
- ✓ Wire
- ☑ Horizontal
- ✓ Vertical

2 Input Cable

Place 5 wires Dim (-), Dim (+), Ground (PE), Neutral (N) & Line (L) in right order. Dim (-) and Dim (+) must be installed last.

3 Wires

Make sure to use only Dim - & Dim + signal wires in right position

Line (L), Neutral (N) & Ground (PE) connected as shown, from left to right.

Orange connectors between PCB and power supply must be connected black-to-black and red-to-red.