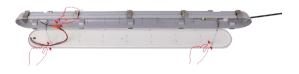

3 Wires

Make sure to use only Dim - & Dim + signal wires in right position

Line (L), Neutral (N) & Ground (PE) connected as shown, from left to right.

Orange connectors between PCB and power supply must be connected black-to-black and red-to-red.