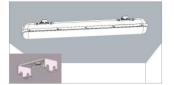

# Installation Guidance



Length 1200mm 1500mm



- ☑ Ceiling
- ✓ Wire
- ☑ Horizontal
- ✓ Vertical



2 Input Cable



Place 5 wires Dim (-), Dim (+), Ground (PE), Neutral (N) & Line (L) in right order. Dim (-) and Dim (+) must be installed last.

3 Wires



Make sure to use only Dim - & Dim + signal wires in right position

Line (L), Neutral (N) & Ground (PE) connected as shown, from left to right.



Orange connectors between PCB and power supply must be connected black-to-black and red-to-red.

#### 5 Remarks

- Be sure to fix the luminaire in brackets and place all wires correctly to avoid short circuit.
- Refer to the label on the luminaire for technical specifications.



# **USER'S MANUAL**

# **VIKING LED LUMINAIRE**





| CONTENTS              |   |
|-----------------------|---|
| Foreword              | 2 |
| Safety Instructions   | 2 |
| Important information | 3 |
| Product