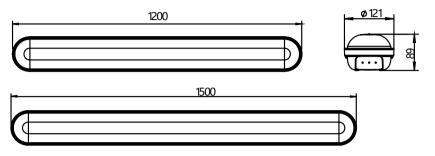

# Product Dimension (mm)

| ITEM        | SIZE   | POWER (W) | In-Rush Current &<br>Time | Leakage Current |
|-------------|--------|-----------|---------------------------|-----------------|
| ABD120_361F | 1200mm | 25-40W    | 27.6A, 94.5µs             | 2.1mA           |
| ABD150_501F | 1500mm | 50-60W    | 29.8A, 99.2µs             | 2.24mA          |