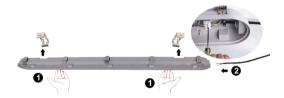

# Installation Guidance

Length 1200mm 1500mm

- ☑ Ceiling
- ✓ Wire
- ☑ Horizontal
- ✓ Vertical

2 Input Cable

Place 5 wires Dim (-), Dim (+), Ground (PE), Neutral (N) & Line (L) in right order. Dim (-) and Dim (+) must be installed last.