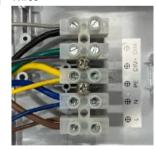

3 Wires

Make sure to use only Dim - & Dim + signal wires in right position

Line (L), Neutral (N) & Ground (PE) connected as shown, from left to right.

Orange connectors between PCB and power supply must be connected black-to-black and red-to-red.